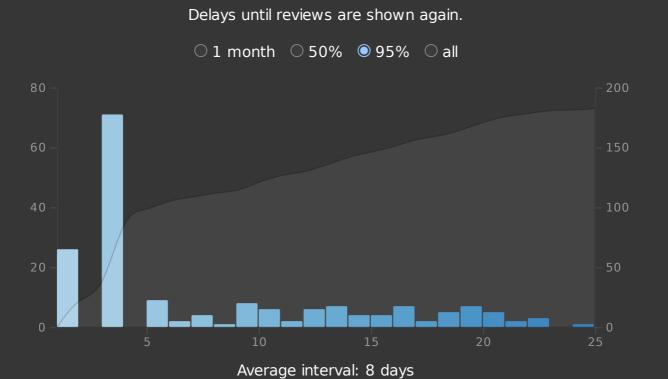

# Today

Studied 211 cards in 12.12 minutes today (3.45s/card)

Again count: 144 (68.25%)

Learn: 92, Review: 39, Relearn: 80, Filtered: 0
No mature cards were studied today.

### **Future Due**

The number of reviews due in the future.

○ 1 month ○ 3 months ○ 1 year ● all



Total: 190 reviews

Average: 6 reviews/day

2023

Due tomorrow: 61 reviews

### Calendar



### Reviews

The number of questions you have answered.

☐ Time ☐ 1 month ☐ 3 months ☐ 1 year ⑤ all



Days studied: 23 of 30 (77%)

Total: 4,830 reviews

Average for days studied: 210 reviews/day

Average over period: 161 reviews/day

### **Card Counts**





### **Review Intervals**



## Card Ease

The lower the ease, the more frequently a card will appear.



# Review success rate for each hour of the day. 1 month 3 months 1 year all 1,400 1,200 1,000 800 0 1 2 3 4 5 6 7 8 9 10 11 12 13 14 15 16 17 18 19 20 21 22 23





| Added |                                         |
|-------|-----------------------------------------|
|       | The number of new cards you have added. |
|       | ● 1 month ○ 3 months ○ 1 year ○ all     |
|       |                                         |
|       |                                         |
|       |                                         |
|       | NO DATA                                 |
|       |                                         |
|       |                                         |
|       |