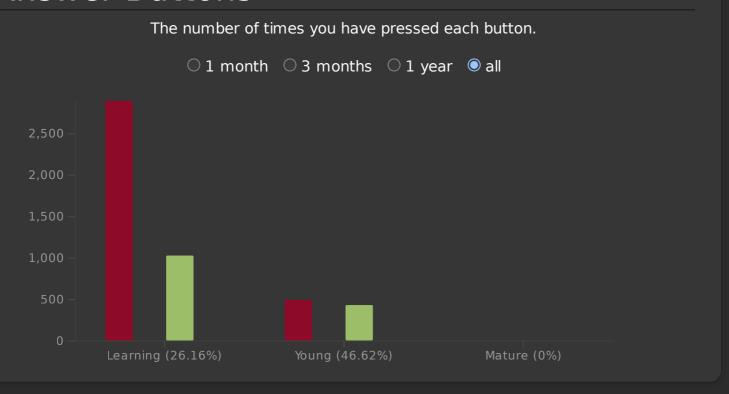

# Today

Studied 211 cards in 12.12 minutes today (3.45s/card)

Again count: 144 (68.25%)

Learn: 92, Review: 39, Relearn: 80, Filtered: 0
No mature cards were studied today.