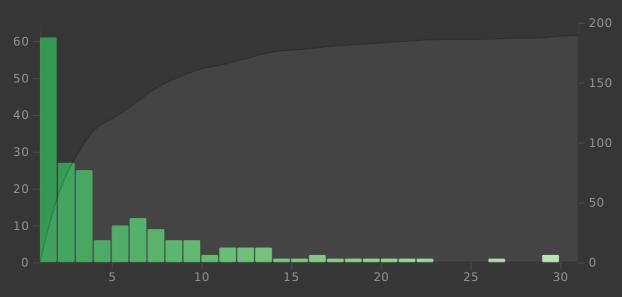

### **Future Due**

The number of reviews due in the future.

○ 1 month ○ 3 months ○ 1 year ● all

Total: 190 reviews

Average: 6 reviews/day

2023

Due tomorrow: 61 reviews