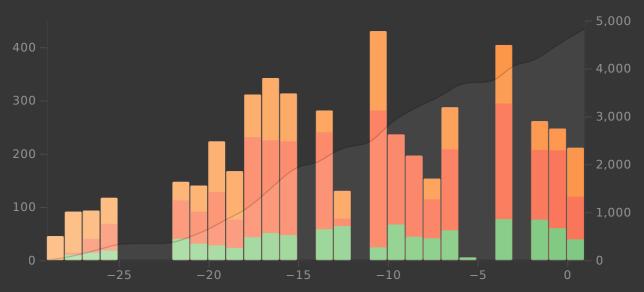

### Reviews

The number of questions you have answered.

☐ Time ☐ 1 month ☐ 3 months ☐ 1 year ⑤ all

Days studied: 23 of 30 (77%)

Total: 4,830 reviews

Average for days studied: 210 reviews/day

Average over period: 161 reviews/day