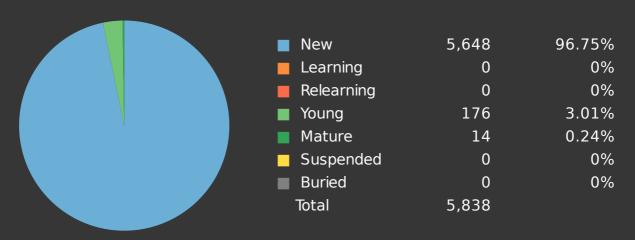

# Today

Studied 211 cards in 12.12 minutes today (3.45s/card)

Again count: 144 (68.25%)

Learn: 92, Review: 39, Relearn: 80, Filtered: 0
No mature cards were studied today.

### **Future Due**

The number of reviews due in the future.

○ 1 month ○ 3 months ○ 1 year ● all



Total: 190 reviews

Average: 6 reviews/day

2023

Due tomorrow: 61 reviews

### Calendar



### Reviews

The number of questions you have answered.

☐ Time ☐ 1 month ☐ 3 months ☐ 1 year ⑤ all



Days studied: 23 of 30 (77%)

Total: 4,830 reviews

Average for days studied: 210 reviews/day

Average over period: 161 reviews/day

### **Card Counts**





### **Review Intervals**



## Card Ease

The lower the ease, the more frequently a card will appear.



# Review success rate for each hour of the day. 1 month 3 months 1 year all 1,400 1,200 1,000 800 0 1 2 3 4 5 6 7 8 9 10 11 12 13 14 15 16 17 18 19 20 21 22 23





| Added |                                         |
|-------|-----------------------------------------|
|       | The number of new cards you have added. |
|       | ● 1 month ○ 3 months ○ 1 year ○ all     |
|       |                                         |
|       |                                         |
|       |                                         |
|       | NO DATA                                 |
|       |                                         |
|       |                                         |
|