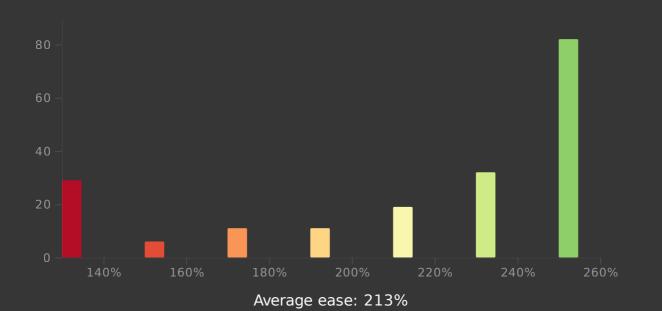

# Today

Studied 211 cards in 12.12 minutes today (3.45s/card)

Again count: 144 (68.25%)

Learn: 92, Review: 39, Relearn: 80, Filtered: 0
No mature cards were studied today.

### **Future Due**

The number of reviews due in the future.

○ 1 month ○ 3 months ○ 1 year ● all



Total: 190 reviews

Average: 6 reviews/day

2023

Due tomorrow: 61 reviews

### Calendar



### Reviews

The number of questions you have answered.

☐ Time ☐ 1 month ☐ 3 months ☐ 1 year ⑤ all



Days studied: 23 of 30 (77%)

Total: 4,830 reviews

Average for days studied: 210 reviews/day

Average over period: 161 reviews/day

### **Card Counts**





### **Review Intervals**



## Card Ease

The lower the ease, the more frequently a card will appear.



# Review success rate for each hour of the day. 1 month 3 months 1 year all 1,400 1,200 1,000 800 0 1 2 3 4 5 6 7 8 9 10 11 12 13 14 15 16 17 18 19 20 21 22 23





| Added |                                         |
|-------|-----------------------------------------|
|       | The number of new cards you have added. |
|       | ● 1 month ○ 3 months ○ 1 year ○ all     |
|       |                                         |
|       |                                         |
|       |                                         |
|       | NO DATA                                 |
|       |                                         |
|       |                                         |
|       |                                         |
|       |                                         |
|       |